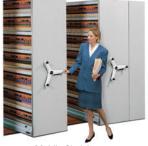

Mobile Shelving (High-Density Storage Application)

Mobile Shelving (High-Density Storage Application)

Lateral Files (2,3,4 or 5 Drawers)

Literature Sorter & 30-Drawer Organizer (Legal & Letter Sizes Available)