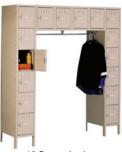

**Duplex Lockers** 

16-Person Lockers

Box Lockers

Forman's Desk (Wall mounted)

Forman's Desk (Open)

Forman's Desk (Closed)

Q-Line (Closed)

Forman's Desk (Closed)