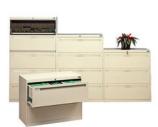

Mobile Shelving (High-Density Storage Application)

Mobile Shelving (High-Density Storage Application)

Lateral Files (2,3,4 or 5 Drawers)

Literature Sorter & 30-Drawer Organizer (Legal & Letter Sizes Available)