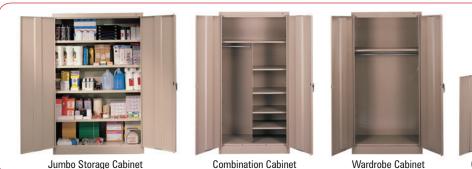

Card Files (5,6,7 or 8 Drawers)

Fixed Shelf Files

Fixed Shelf Lateral Files (5 or 6 Levels, Open or Closed)

ESP Shelving (2,3,4 or 5 Drawers)

Imperial Shelving (Starter & Adder Units available)

Regal Shelving (Starter & Adder Units available)