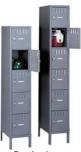

L&T Four Post Shelving (Starter & Adder Units available

L&T Four Post Shelving (Open & Closed Units available)

Technical Workstations (Different configurations available)

Combination Locker

Single Tier Lockers

**Duplex Lockers** 

16-Person Lockers

Box Lockers

Forman's Desk (Wall mounted)

Forman's Desk (Open)

Forman's Desk (Closed)

Q-Line (Closed)

Forman's Desk (Closed)